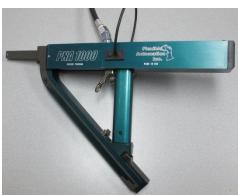

#### **SREN Setter HX**

- Self Retaining Expansion Nuts
- Hand-held Pneumatic Tool
- 25 pc Clip Reloads In 2 Sec.