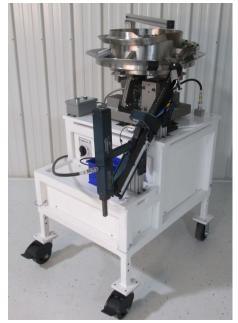

#### **SREN Setter MX**

- Self Retaining Expansion Nuts
- Machine / Robot Mounted
- Vibratory / Blow-Fed