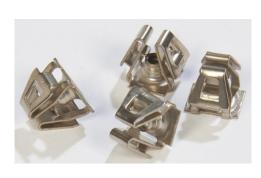

#### **SREN Setter HX**

- Self Retaining Expansion Nuts
- Hand-held Pneumatic Tool
- 25 pc Clip Reloads In 2 Sec.

#### **SREN Setter MX**

- Self Retaining Expansion Nuts
- Machine / Robot Mounted
- Vibratory / Blow-Fed