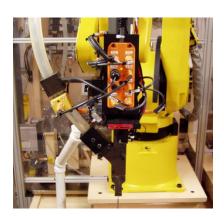

#### **SREN Setter MX**

- Self Retaining Expansion Nuts
- Machine / Robot Mounted
- Vibratory / Blow-Fed