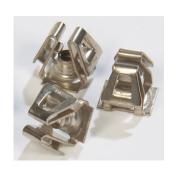

#### **SREN Setter HX**

- Self Retaining Expansion Nuts
- Hand-held Pneumatic Tool
- 25 pc Clip Reloads In 2 Sec.

#### **SREN Setter MX**

- Self Retaining Expansion Nuts
- Machine / Robot Mounted
- Vibratory / Blow-Fed