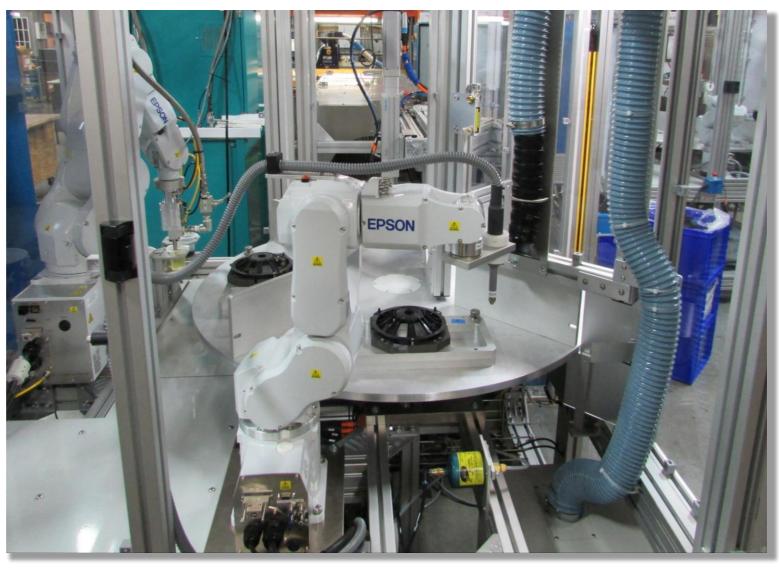

### **Three Rotary Index Dials (12 Stations)**

#### **12-Station Rotary Dials for Connector Assembly**

#### **Two-Station Processing and Pack-Out**