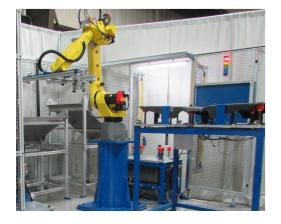

- Machine Tending
- Case Packing
- » Palletizing
- » Sorting

### **Fastener To Panel Assembly Cell**