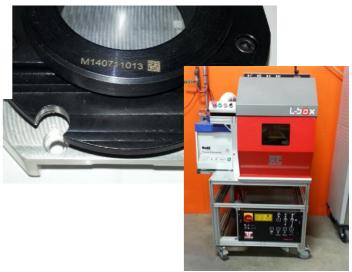

# **Advanced Manufacturing IT**

**Production Management** 

**ShopBot CNC Router** 

Cloud-based back-up to protect your order

All details laser marked