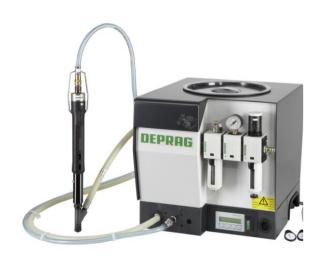

## **Fastener Technology Integration**

## **FAI Clip Setter Product Line**

Shorter takt times driven by higher capacity, faster reloads, and better position-ability.

RHS

Speed-Dock Feeder

RLP