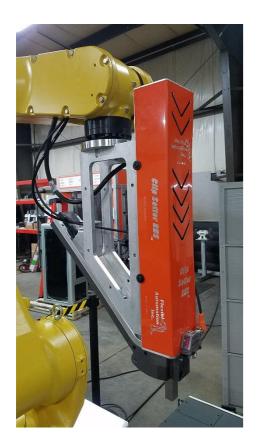

## **FAI Clip Setter Product Line**

Shorter takt times driven by higher capacity, faster reloads, and better position-ability.

RHS

Speed-Dock Feeder

RLP