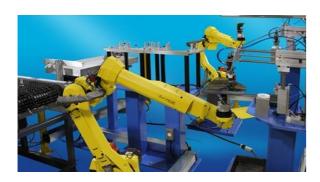

### **Three Rotary Index Dials (12 Stations)**

### **Fastener To Panel Assembly Cell**