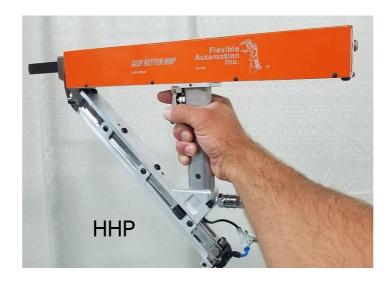

## **FAI Clip Setter Product Line**

Shorter takt times driven by higher capacity, faster reloads, and better position-ability.

RHS

Speed-Dock Feeder

RLP