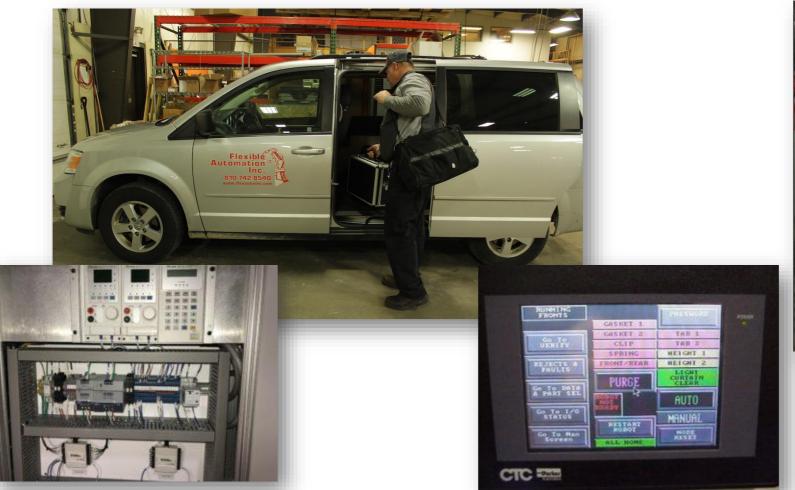

## **Automation Controls Field Services**

- » Affordable robot, PLC, and vision programming
- Cycle time improvements, quality improvements, optimizations
- Extremely talented staff, provided at competitive rates