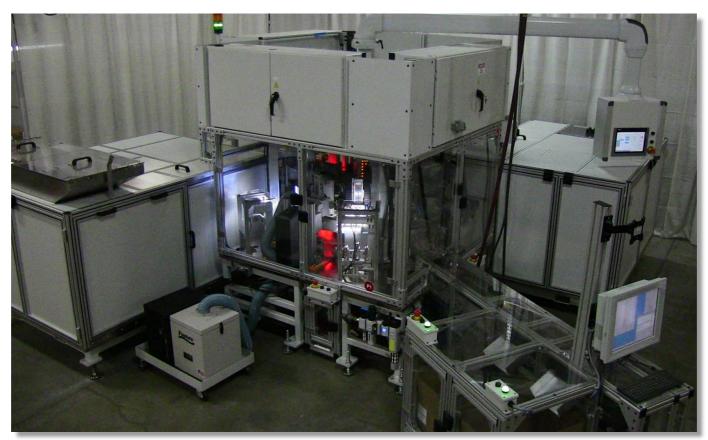

### **Three Rotary Index Dials (12 Stations)**

#### **12-Station Rotary Dials for Connector Assembly**