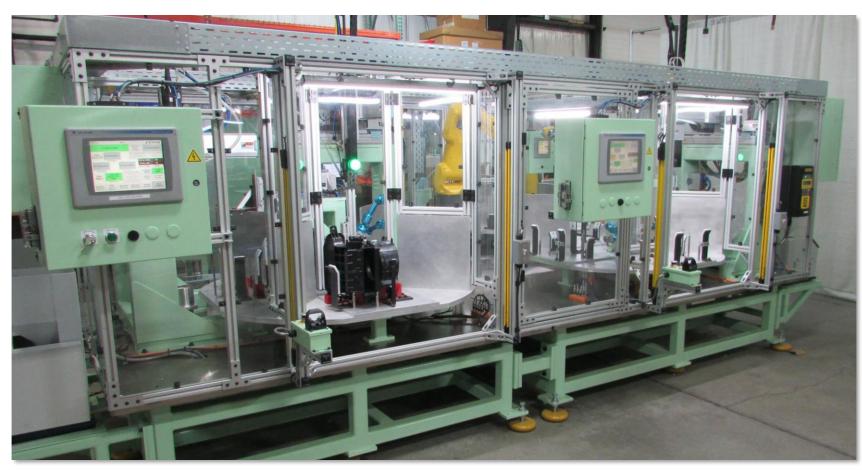

### **Three Rotary Index Dials (12 Stations)**

### **Fastener To Panel Assembly Cell**

#### **Automation Stations**

Presses