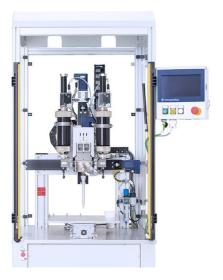

### **Three Rotary Index Dials (12 Stations)**

#### **12-Station Rotary Dials for Connector Assembly**

#### **Two-Station Processing and Pack-Out**

### **Fastener To Panel Assembly Cell**

#### **Automation Stations**

Presses