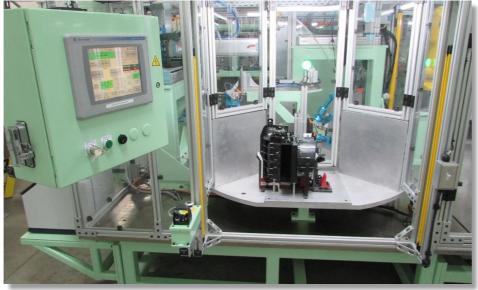

#### **12-Station Rotary Dials for Connector Assembly**

### **Fastener To Panel Assembly Cell**