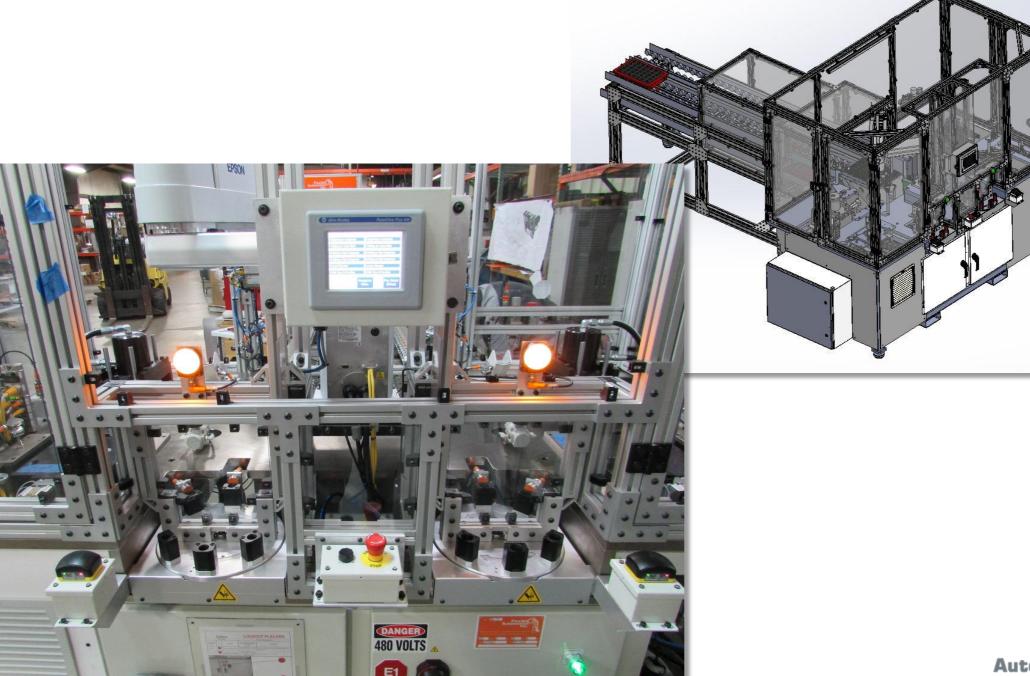

### **Three Rotary Index Dials (12 Stations)**

#### **12-Station Rotary Dials for Connector Assembly**

#### **Two-Station Processing and Pack-Out**