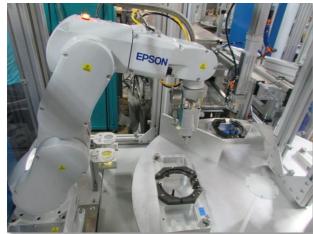

### **Three Rotary Index Dials (12 Stations)**

#### **12-Station Rotary Dials for Connector Assembly**