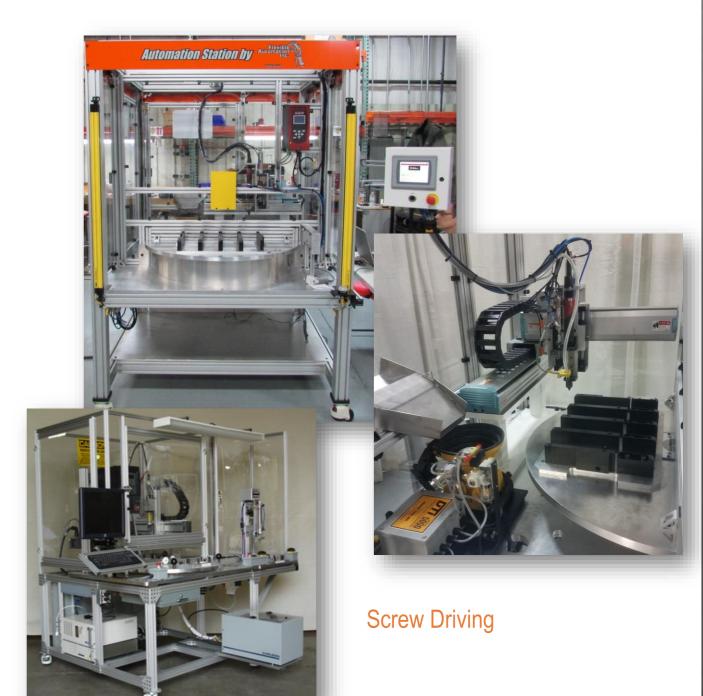

#### Robotic Fastening, Dispense and Material Handling

- Screw Driving
- » Clip Setting
- » Clinching
- » Fasteners

- Form-In-Place Gaskets
- » Glass Primer Applications
- » Structural Bonding
- » Mold release application