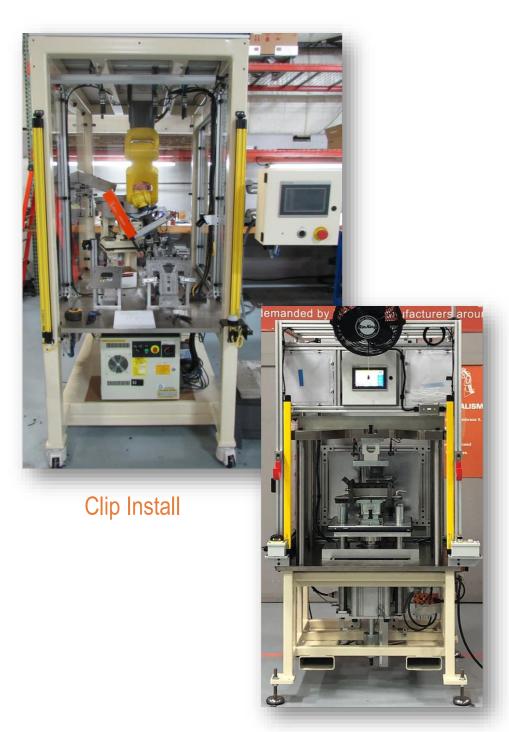

# Flexible Automation Inc.

Company Overview

## **Automation Solutions**

#### Robotic Fastening, Dispense and Material Handling



- Screw Driving
- » Clip Setting
- » Clinching
- » Fasteners





- Form-In-Place Gaskets
- » Glass Primer Applications
- » Structural Bonding
- » Mold release application







- Machine Tending
- Case Packing
- » Palletizing
- » Sorting





### **Three Rotary Index Dials (12 Stations)**









#### **12-Station Rotary Dials for Connector Assembly**









#### **Two-Station Processing and Pack-Out**





### **Fastener To Panel Assembly Cell**







#### **Automation Stations**





Presses



## **Fastener Technology Integration**























## **FAI Clip Setter Product Line**

Shorter takt times driven by higher capacity, faster reloads, and better position-ability.



RHS





Speed-Dock Feeder





RLP





## **Mold-Mate Product Line**

Low cost and quick delivery on post-mold robotic assembly cells









Wide and Narrow Models





### **Glass Primer Application**





## **Gasket Dispense: Dual Shuttle**





### **Gasket Dispense: Rotary Dial**





#### **Gasket Dispense & Plasmatreat**









## **Dispense Technology Integration**



**SUNSTAR** 

**Sunstar Engineering Americas** 

















## Pre-Engineered Robot Cells

Low-Cost, Quick-Delivery, Versatile







# **Pre-Engineered Workstations**

Low-Cost, Quick-Delivery, Versati