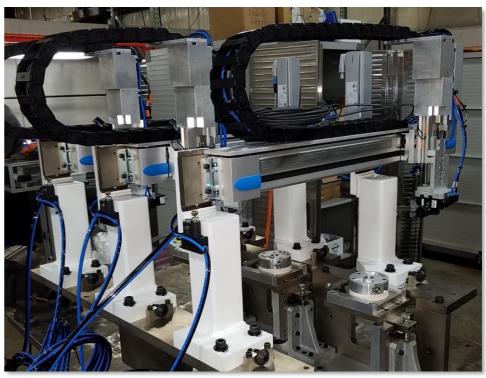

### **Three Rotary Index Dials (12 Stations)**

#### **12-Station Rotary Dials for Connector Assembly**

#### **Two-Station Processing and Pack-Out**

### **Fastener To Panel Assembly Cell**