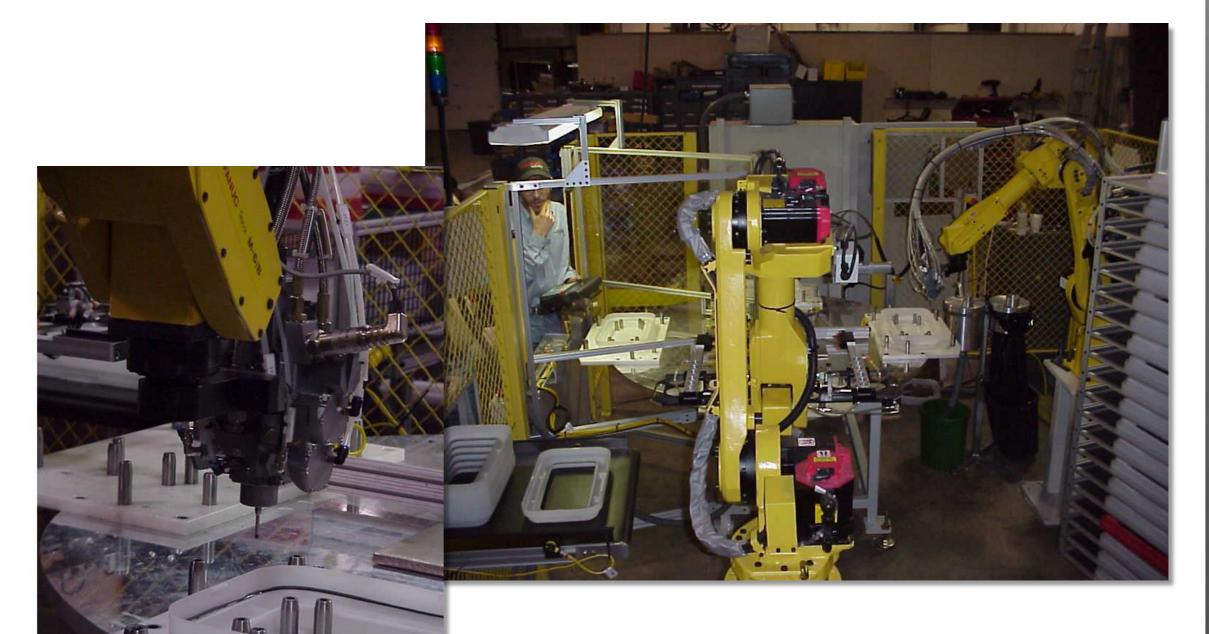

### **Three Rotary Index Dials (12 Stations)**

#### **12-Station Rotary Dials for Connector Assembly**

#### **Two-Station Processing and Pack-Out**