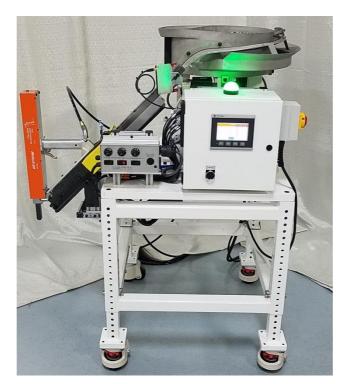

## **FAI Clip Setter Product Line**

Shorter takt times driven by higher capacity, faster reloads, and better position-ability.

RHS

Speed-Dock Feeder

RLP