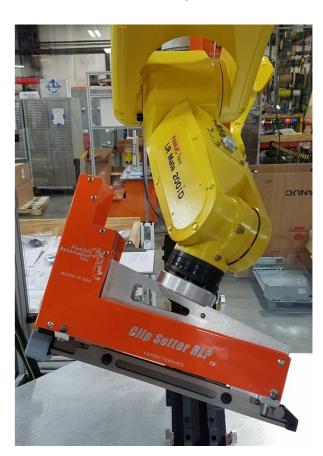

## **FAI Clip Setter Product Line**

Shorter takt times driven by higher capacity, faster reloads, and better position-ability.

RHS

Speed-Dock Feeder

RLP